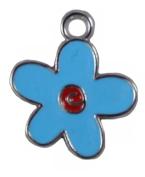

## ENAMEL CHARMS

SPEN114 Cat with Jewel

SPENL3 Enamel Letter C

SPEN115 Lipstick

SPEN121 Purse with Hearts

SPEN119 Enamel High Heel

SPEN122 Purple Flower

SPEN123 Purse with Buckle